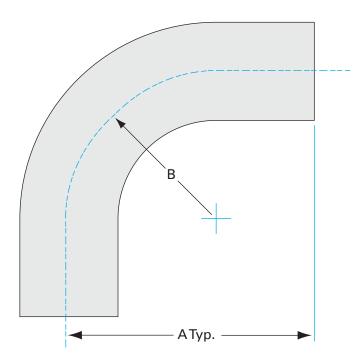

Similar Image

| Dimensions<br>(in inches) |        |
|---------------------------|--------|
| Dim A                     | 2.06"  |
| Dim B                     | 1.50"  |
| Dim C                     | 0.065" |

#### **G-2WC-100HW**

| Parameters        | Specifications                      |
|-------------------|-------------------------------------|
| Tube OD           | 1"                                  |
| Elbow Type        | Tangent 90 Degree                   |
| Material          | 304 stainless                       |
| Port Length       | 2.06"                               |
| Wall Thickness    | 0.065"                              |
| Finish            | Tumble                              |
| Vacuum Range      | 1 · 10 <sup>-13</sup> mbar to 1 bar |
| Temperature Range | -200 °C to 450 °C                   |
| Weight            | 0.15 lbs                            |