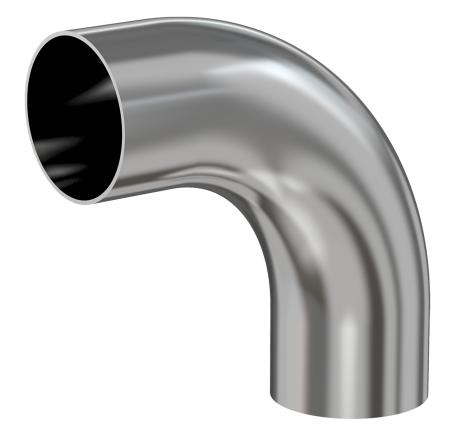

# Weld 90 degree radius elbow 1" OD 90 degree radius elbow w/long tangent, tumble finish

Part number: G-2WC-100HW

# Weld 90 degree radius elbow

### 1" OD 90 degree radius elbow w/long tangent, tumble finish

- Use wled fittings and tubing to create unique pump line geometries
- Fittings with extended tangents ideal for orbital welders
- Contact us at 800-824-4166 to find out about Nor-Cal's custom weldment offerings

#### **G-2WC-100HW**

| Parameters        | Specifications                      |
|-------------------|-------------------------------------|
| Tube OD           | 1"                                  |
| Elbow Type        | Tangent 90 Degree                   |
| Material          | 304 stainless                       |
| Port Length       | 2.06"                               |
| Wall Thickness    | 0.065"                              |
| Finish            | Tumble                              |
| Vacuum Range      | 1 · 10 <sup>-13</sup> mbar to 1 bar |
| Temperature Range | -200 °C to 450 °C                   |
| Weight            | 0.15 lbs                            |