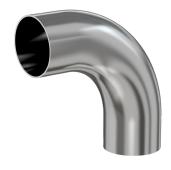

Similar Image

| Dimensions<br>(in inches) |        |
|---------------------------|--------|
| Dim A                     | 2.06"  |
| Dim B                     | 1.50"  |
| Dim C                     | 0.065" |